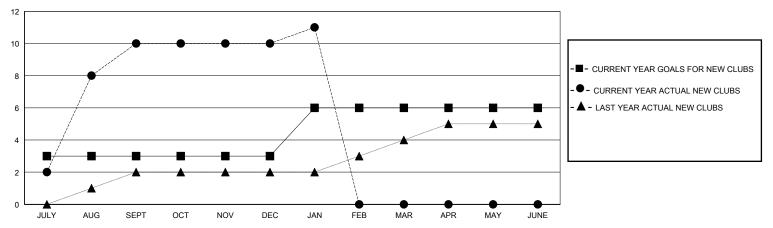

## GOALS AND ACTUAL NEW CLUBS CUMULATIVE

## District 322C3

GMT: **LOCATION INDIA GMT CA** 

| Clubs                 |               |           |               | Members               |                       |                         |                                                    |
|-----------------------|---------------|-----------|---------------|-----------------------|-----------------------|-------------------------|----------------------------------------------------|
| RESULTS FOR 2023-2024 |               |           |               | RESULTS FOR 2023-2024 |                       |                         |                                                    |
| QUARTER               | NEW CLUB GOAL | NEW CLUBS | DROPPED CLUBS | QUARTER MEMBE         | ER GROWTH NET<br>GOAL | MEMBER GROWTH<br>ACTUAL | DROPPED<br>MEMBERS ACTUAL<br>(including transfers) |
| JULY/AUG/SEPT         | 3             | 10        | 2             | JULY/AUG/SEPT         | 200                   | 465                     | 83                                                 |
| OCT/NOV/DEC           | 0             | 0         | 0             | OCT/NOV/DEC           | 50                    | 144                     | 87                                                 |
| JAN/FEB/MAR           | 3             | 1         | 0             | JAN/FEB/MAR           | 125                   | 68                      | 2                                                  |
| APR/MAY/JUNE          | 0             | 0         | 0             | APR/MAY/JUNE          | 75                    | 0                       | 0                                                  |