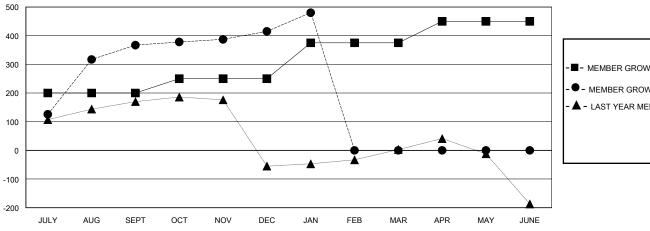

## GOALS AND ACTUAL MEMBERS CUMULATIVE

| _ | MEMBER | GROWTH | NET | GOAL |  |
|---|--------|--------|-----|------|--|
|   |        |        |     |      |  |

Results as of: 1/31/2024

- MEMBER GROWTH ACTUAL

## District 322C3

GMT: **LOCATION INDIA GMT CA** 

| Clubs                 |               |           |               | Members               |                       |                         |                                                    |
|-----------------------|---------------|-----------|---------------|-----------------------|-----------------------|-------------------------|----------------------------------------------------|
| RESULTS FOR 2023-2024 |               |           |               | RESULTS FOR 2023-2024 |                       |                         |                                                    |
| QUARTER               | NEW CLUB GOAL | NEW CLUBS | DROPPED CLUBS | QUARTER MEMBE         | ER GROWTH NET<br>GOAL | MEMBER GROWTH<br>ACTUAL | DROPPED<br>MEMBERS ACTUAL<br>(including transfers) |
| JULY/AUG/SEPT         | 3             | 10        | 2             | JULY/AUG/SEPT         | 200                   | 465                     | 83                                                 |
| OCT/NOV/DEC           | 0             | 0         | 0             | OCT/NOV/DEC           | 50                    | 144                     | 87                                                 |
| JAN/FEB/MAR           | 3             | 1         | 0             | JAN/FEB/MAR           | 125                   | 68                      | 2                                                  |
| APR/MAY/JUNE          | 0             | 0         | 0             | APR/MAY/JUNE          | 75                    | 0                       | 0                                                  |